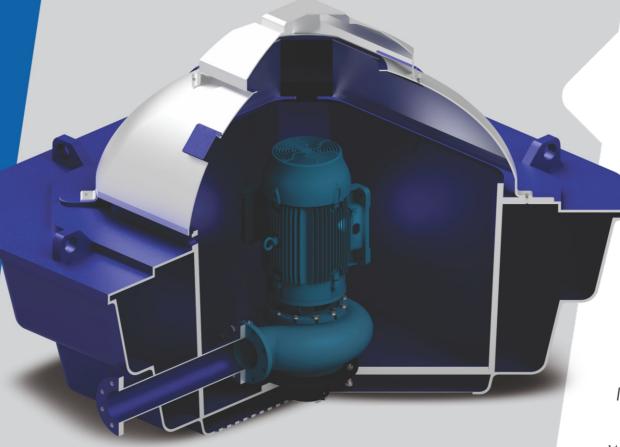

#### **Flooded Operation**

The pump will always be flooded, ensuring pumping efficiency without the need for a primer, avoiding cavitation problems

#### **Elimination of Foot Valve**

The floating structure allows the pump to operate without the need for a foot valve, reducing costs and making the system simpler

#### Smart Flooding Sensor

Innovative solution for monitoring and alerting about flooding risks