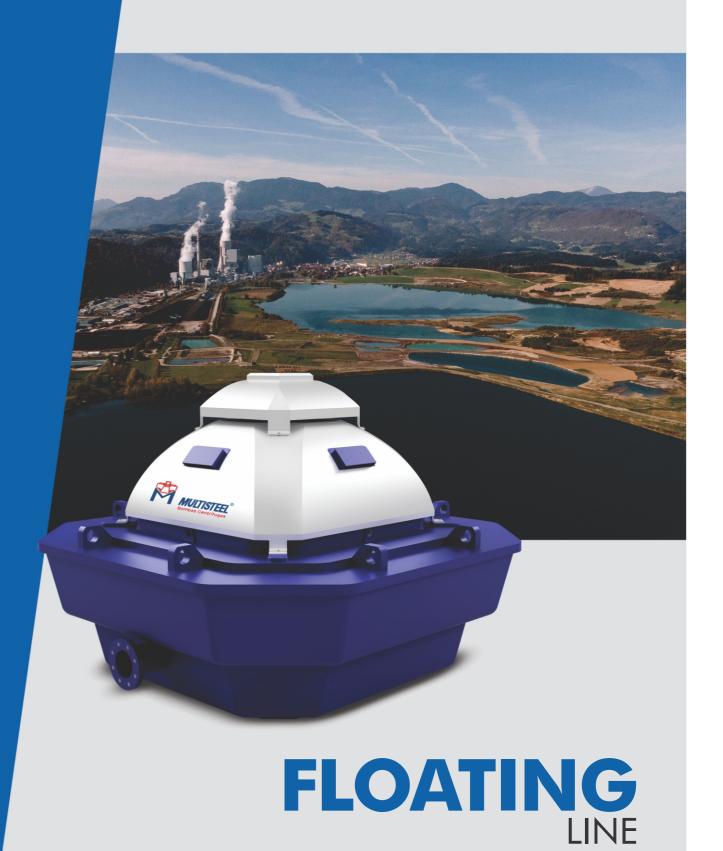

# **FLOATING**LINE

DESIGNED FOR REMOVING
CLEAN AND DIRTY LIQUIDS FROM
AGGRESSIVE ENVIRONMENTS WITH LOW
PH LEVELS AND SALTWATER

With its resistant floatings and isophthalic and orthophthalic materials components, this pump offers high flow and durability, eliminating the need for a foot valve.