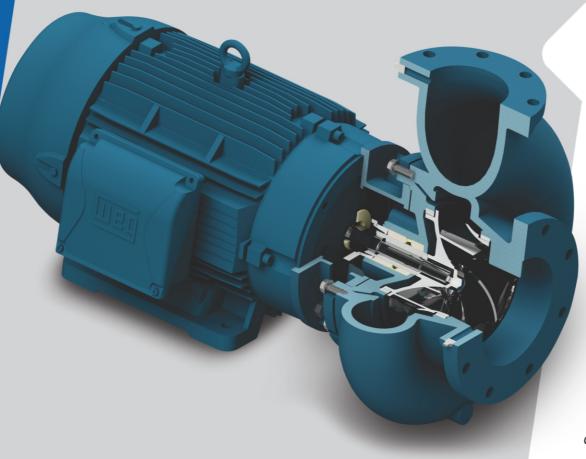

### Monobloc Design and Perfect Alignment

Our monobloc centrifugal pump has an integrated design, with the motor and pump combined in only one structure, eliminating the need for couplings.

This design provides perfect alignment between the motor and the pump, avoiding misalignment problems throughout time and reducing vibration during operation.

#### **Low Maintenance**

Its strong and simple maintenance design ensures shorter stop time and maintenance cost reduction throughout time.

Wear parts can be easily accessed for inspection and replacement, keeping the pump in continuous operation.