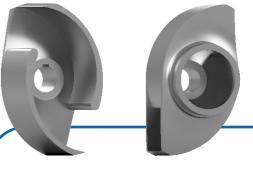

## OPEN IMPELLER AND TUBULAR IMPELLER PUMP

Offers the flexibility to use either the open impeller or the tubular impeller on the same pump, providing more versatility to meet specific needs in your process.

## Interchangeable Wear Plate

Our pumps are built with an interchangeable wear plate, making maintenance easier and extending the pump's useful life, ensuring consistent performance throughout time.

With the two-channel impellers and rear blades, these pumps ensure efficient and reliable pumping in several industrial applications.