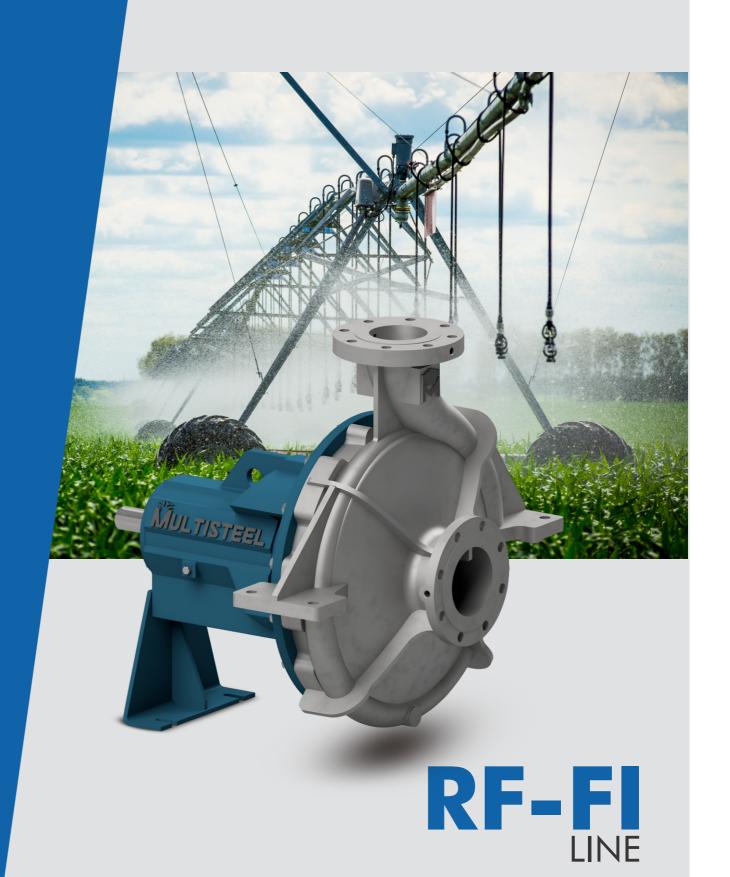

# The pumps offer exception

The pumps offer exceptional performance, providing high flow and proper pressure to ensure equal covering of your cropping areas, including pivot irrigation systems.

#### **Operation Data**

Flow: 3500 m<sup>3</sup>/h Pressure: 250 mca

**HIGH PERFORMANCE FOR YOUR CROP IRRIGATION** 