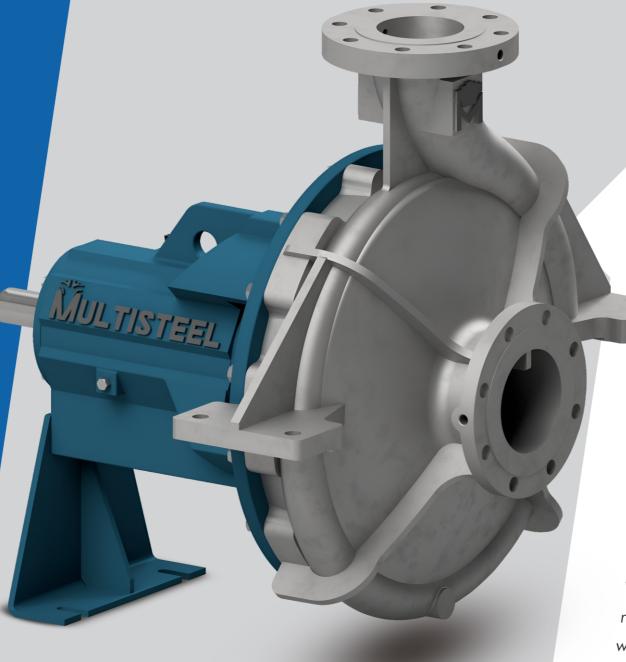

#### Back Pull-Out Project

The Back Pull-Out system allows the pump to be disassembled without having to remove the piping carcass, making maintenance easier and parts replacement processes faster.