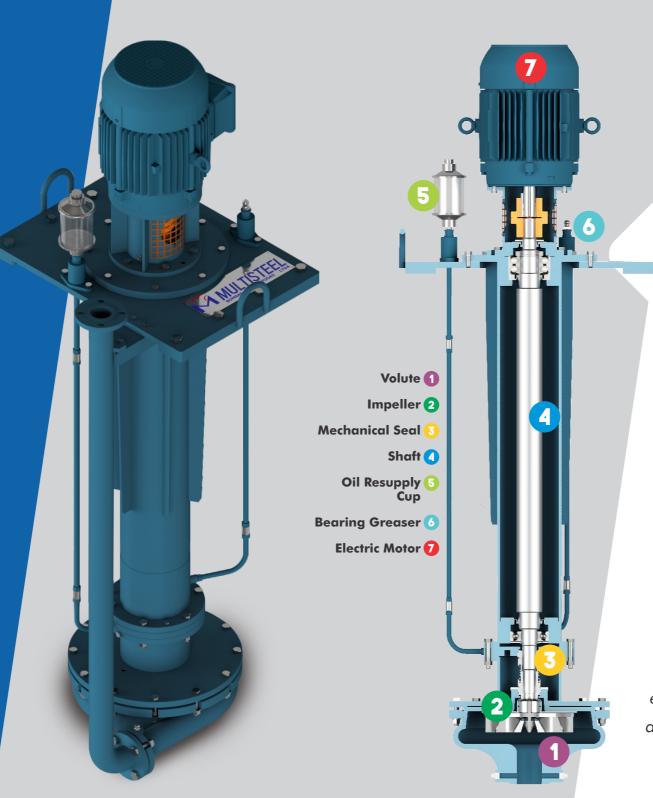

#### **Easy Maintenance**

The motor is out of the water, eliminating the risks of burning and making maintenance simpler and safer.