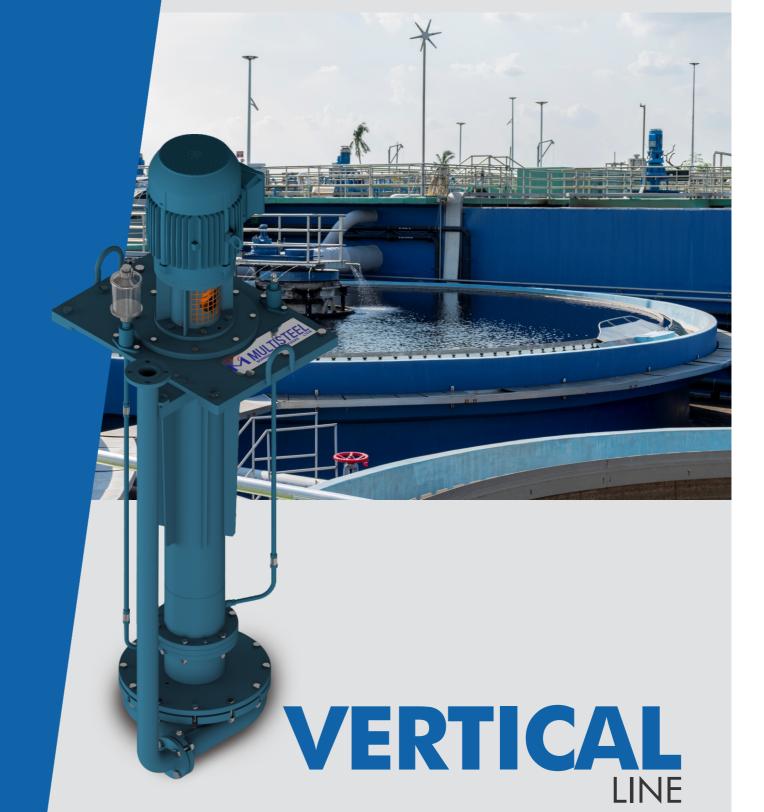

#### **Submerged Pumping**

Pumping in negative suction, ideal for wells and tanks.

LINE